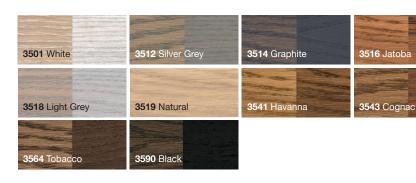

## Oil Stain

High quality natural oil based stain used to colour hardwood flooring and furniture prior to applying Polyx®-Oil(s). One coat for transparent, two coats for intensive colour.

**Approx Coverage** 258 - 517 ft2/L (24 - 48m2/L) per coat **Approx Dry Time** 12 hours

No. of Coats

**Available Sizes** 5mL / 125mL / 500mL / 1L

1 - 2 coats







01

Based on renewable raw materials - soybean, sunflower, thistle oil, and carnauba and candelilla wax

02

Dries within 12 hours, or 3-4 with hardener, water resistant when cured

03

Safe for humans, animals and plants, according to DIN EN 71.3

04

Microporous and breathable. Will not crack, flake, blister or peel

05

Can be easily maintained with no sanding required

06

Easy to apply. Can use a nonabrasive white pad or buffer