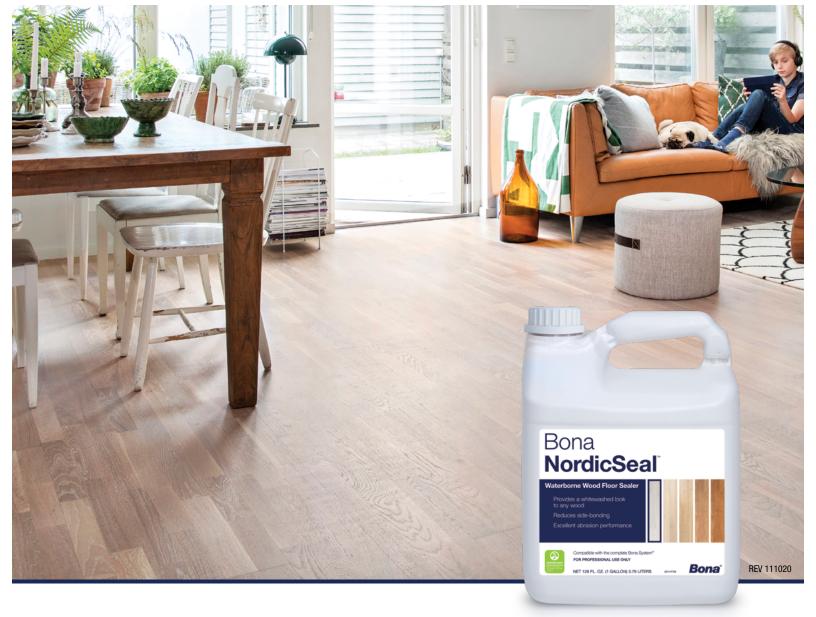

## Bona NordicSeal®

Scandinavian, white-washed look without adding stain or caustic bleach. Contains 2x white pigment.

**Bona NordicSeal**® is a waterborne sanding sealer that is formulated to provide a green alternative to a whitewashed floor without the use of caustic materials such as bleach. A unique way of customizing your floor from a light whitewash to successive coats, providing a truly Scandinavian look.

- Provides a whitewashed look to any wood
- Water clean-up
- Product can be applied with a T-bar or roller
- Seals the wood, preventing the finish from penetrating

Bona waterborne wood floor sealers offer excellent abradability, fast dry times, and reduced potential for side bonding and tannin bleed. They are non-flammable and virtually odorless sealers.