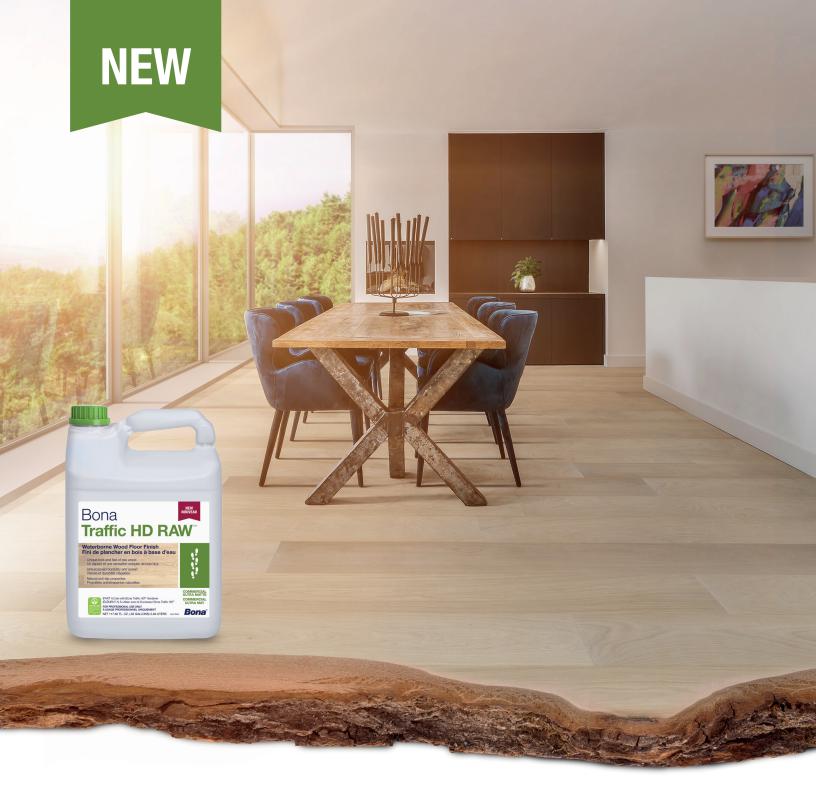

## Bona Traffic HD RAW™

Premium protection that looks and feels like raw wood.

Scan here to learn more

## Create ultra-matte, natural looking floors with the superior durability of the Traffic HD family

Bona Traffic HD RAW™ is a two-component, waterborne finish that preserves the look and feel of natural wood. This distinct floor finish allows users to get as close to an untreated look and feel as possible while still maintaining the exceptional Bona Traffic HD® level durability. The extremely low, ultra-matte sheen is consistent from all angles and produces a smooth, soft, natural surface with the feel of raw wood beneath your feet.

Combined with the leading chemical, scratch resistance, and anti-slip properties of the Bona Traffic HD family, as well as a rapid dry and cure time, this finish is the perfect choice for homes with both children and pets and prevents long down times outside of the home. Bona Traffic HD RAW is also the ideal natural wood option for commercial floor surfaces such as office buildings, retail store fronts and more.