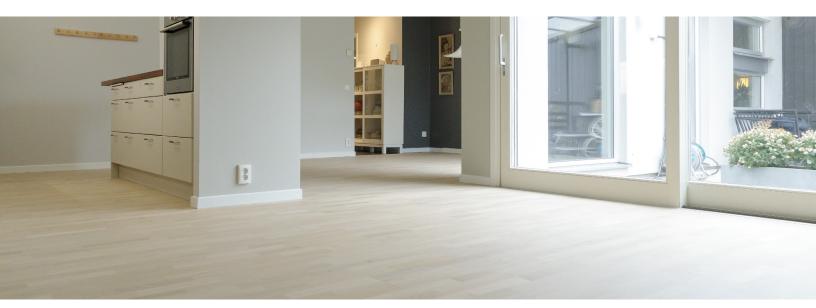

## Create ultra-matte, natural looking floors with the superior durability of the Traffic HD family

Bona Traffic HD RAW™ is a two-component, waterborne finish that preserves the look and feel of natural wood. This distinct floor finish allows users to get as close to an untreated look and feel as possible while still maintaining the exceptional Bona Traffic HD® level durability. The extremely low, ultra-matte sheen is consistent from all angles and produces a smooth, soft, natural surface with the feel of raw wood beneath your feet.

Combined with the leading chemical, scratch resistance, and anti-slip properties of the Bona Traffic HD family, as well as a rapid dry and cure time, this finish is the perfect choice for homes with both children and pets and prevents long down times outside of the home. Bona Traffic HD RAW is also the ideal natural wood option for commercial floor surfaces such as office buildings, retail store fronts and more.