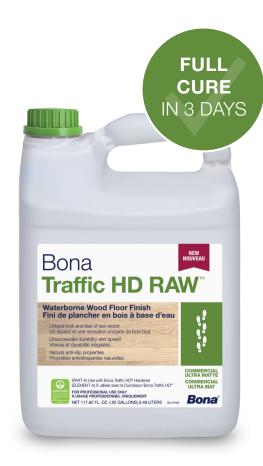

## Bona Traffic HD RAW™

Premium protection that looks and feels like raw wood.

Scan here to learn more

## Bona Traffic HD RAW™

## **KEY** BENEFITS

- Ultra-matte, low sheen that is consistent from every angle
- High durability unsurpassed scuff, scratch and chemical resistance at full cure
- Natural anti-slip properties
- Fast dry time approximately 2-3 hours
- Full cure in 3 days
- VOC compliant
- GREENGUARD GOLD certified