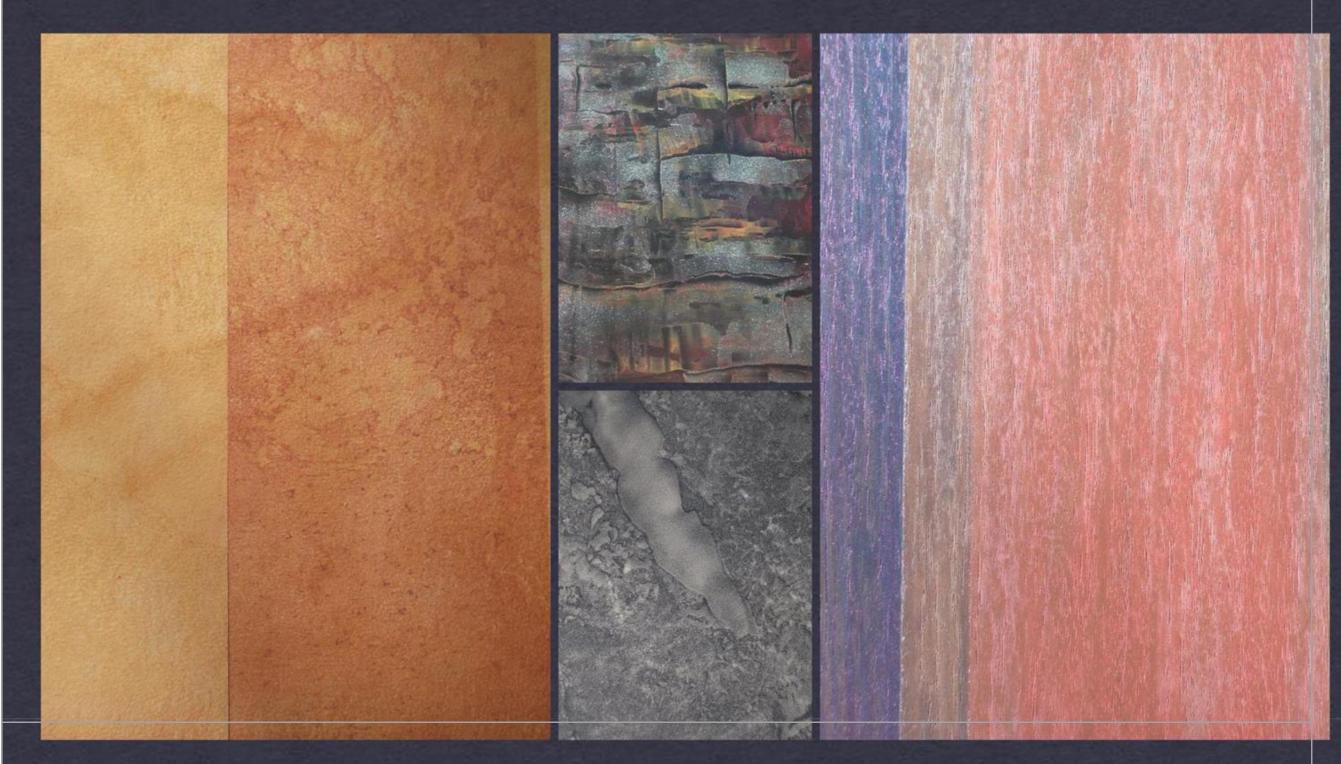

## REMOVABLE DECORATIVE PAINT

WATER-BASED

NON-FILM FORMING GEL

## **WATER - BASED DECORATIVE PAINT**

#### PROPERTIES:

- Highly Thixotropic, Hydrophilic Glaze
- Adjustable Open Time, Wet Edge Continuance
- Mix with Pigments, Dyes and Effect Metals
- Interblend or Paint over Seal Coat to Layer
- Paint Over Without Sanding or Stripping
- Alter or Adjust with Damp Cloth

- Machine Adheres to Seal Coats
- ☑ Tint Load: + 20%
- Clear Coat to Lock-In

- Margin Apply with Spray Guns, Large Paint Rollers, Brushes, Pads and Special Effect Tools

#### **USES**:

- 1. Decorate homes, apartments, condominiums, offices.
- 2. Easily change decor in restaurants, theatres, nightclubs.
- 3. Announcements and seasonal signage in stores, hotels, resorts, malls.
- 4. Theatre and movie sets, art, designs or military camouflaging, sports arenas, stadiums.
- 5. Emergency signage in hospitals or on roadways.