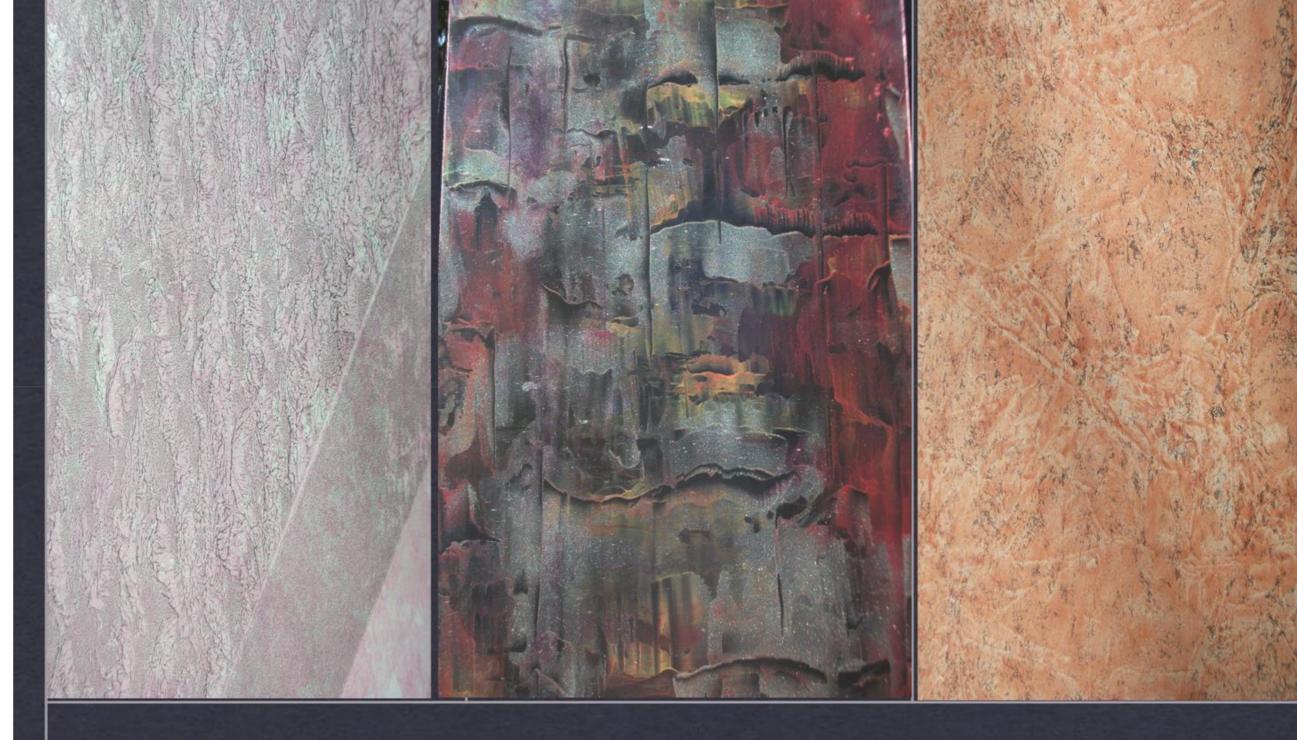

## REMOVABLE DECORATIVE PAINT

WATER-BASED

NON-FILM FORMING GEL

## **WATER - BASED DECORATIVE PAINT**

#### PROPERTIES:

- Highly Thixotropic, Hydrophilic Glaze
- Adjustable Open Time, Wet Edge Continuance
- Mix with Pigments, Dyes and Effect Metals
- Interblend or Paint over Seal Coat to Layer
- Paint Over Without Sanding or Stripping
- Alter or Adjust with Damp Cloth

- Machine Adheres to Seal Coats
- ☑ Tint Load: + 20%
- Clear Coat to Lock-In

- Margin Apply with Spray Guns, Large Paint Rollers, Brushes, Pads and Special Effect Tools

#### **USES**:

- 1. Decorate homes, apartments, condominiums, offices.
- 2. Easily change decor in restaurants, theatres, nightclubs.
- 3. Announcements and seasonal signage in stores, hotels, resorts, malls.
- 4. Theatre and movie sets, art, designs or military camouflaging, sports arenas, stadiums.
- 5. Emergency signage in hospitals or on roadways.