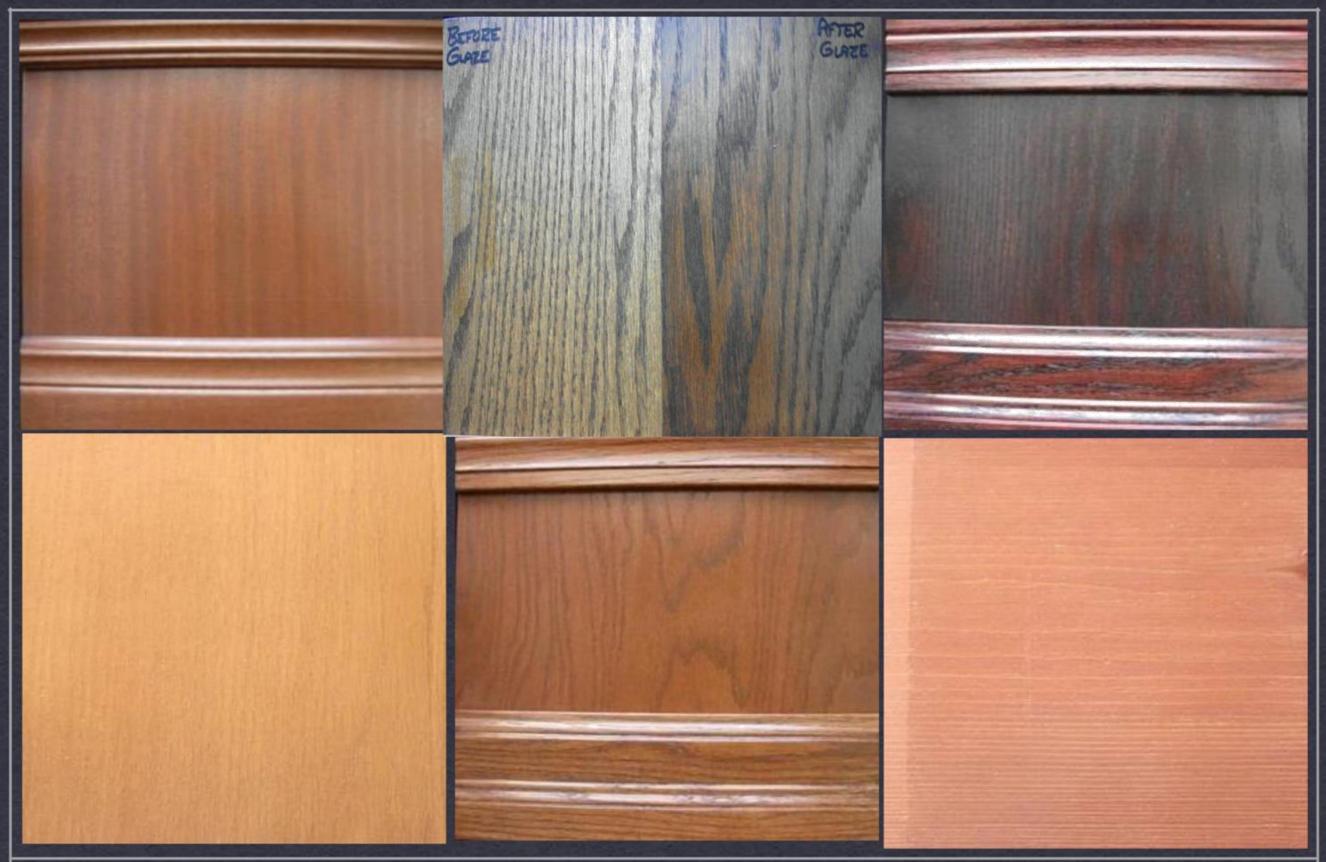

## WATER - BASED STAIN

NON-FILM FORMING GLAZE

COLORS WITHOUT PENETRATING WOOD SURFACE 5

### **WATER - BASED WOOD STAIN**

#### **PROPERTIES**

- Highly Thixotropic, Hydrophilic Glaze
- Solves Grain Raising and Checker Boarding
- Acts On Surface Without Penetrating Wood
- Adjustable Open Time, Wet Edge Continuance
- ☑ Adheres to Seal Coats Layer for Depth and 3D Effect
- Mix with Pigments, Dyes, and Effects Metals
- March 1988 Apply with Rag, Brush, Spray Gun, Large Paint Roller

- **☑** Seal with Clear Coats
  - Low VOC Low Odor Low Fumes
  - **☑** Increased Coverage Rate
    - **☑** Interior and Exterior Projects
      - Quick Dry Hot Air or Heat Lamp
  - Attains Lustrous Non-Turbid Finish
    - ☑ Tint Load: +7.5%

#### **USES**

- 1. All wood finishing / refinishing.
- 2. Line manufacturing of pre-finished flooring and paneling.
- 3. Stain directly over intact top coat to refurbish floors.
- 4. Lighten, darken / rejuvenate hue without chemical or mechanical stripping.